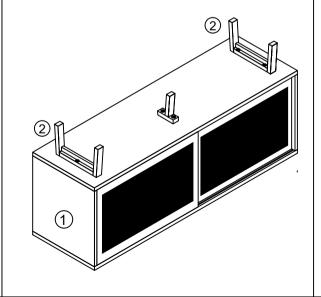

HTON MEDIA CONSOLE BLACK

BZ-1066-02



THANK YOU FOR YOUR PURCHASE!

# PARTS & HARDWARE.

#### **PART LIST**

| NO. | DESCRIPTION      | IMAGE | Qty |
|-----|------------------|-------|-----|
| Α.  | MEDIA<br>CONSOLE |       | 1   |
| В.  | LEG              |       | 2   |
| C.  | MIDDLE LEG       | 4     | 1   |

## **HARDWARE LIST**

| D. | Allen Bolt<br>6 x 25 mm | 8 |
|----|-------------------------|---|
| E. | Washer<br>8 x 16 mm     | 8 |
| F. | Allen Key<br>4mm        | 1 |
|    |                         |   |

## NOTES.

Thank you for purchasing this quality product! Be sure to check all packing material carefully for small part that May have come loose inside the carton during shipping.

**CAUTION:** The Item is heavy, assembly should be performed by four people.







STEP 3.





STEP 2.