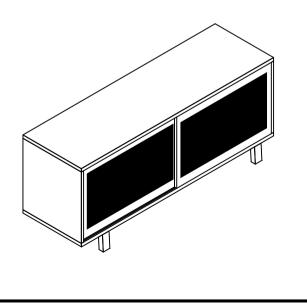

#### **PART LIST**

| NO. | DESCRIPTION      | IMAGE | Qty |
|-----|------------------|-------|-----|
| Α.  | MEDIA<br>CONSOLE |       | 1   |
| В.  | LEG              |       | 2   |
| C.  | MIDDLE LEG       | 4     | 1   |