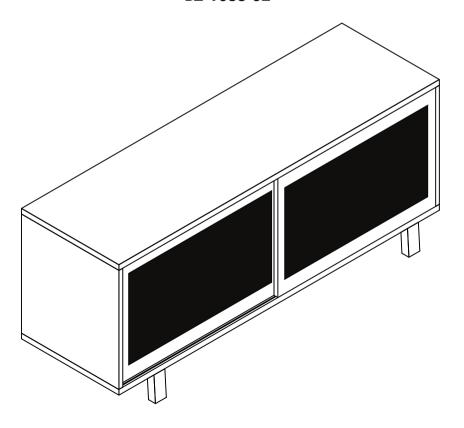

# **ASSEMBLY INSTRUCTIONS.**

ASHTON MEDIA CONSOLE BLACK

BZ-1066-02

THANK YOU FOR YOUR PURCHASE!