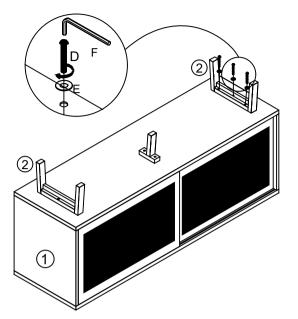

STEP 3.

STEP 2.

## **HARDWARE LIST**

| D. | Allen Bolt<br>6 x 25 mm | 8 |
|----|-------------------------|---|
| E. | Washer<br>8 x 16 mm     | 8 |
| F. | Allen Key<br>4mm        | 1 |
|    |                         |   |