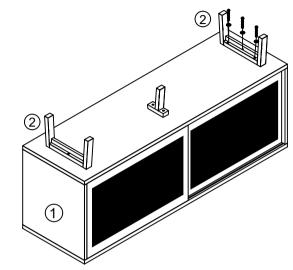

CTIONS.**

ASHTON MEDIA CONSOLE BLACK

BZ-1066-02



THANK YOU FOR YOUR PURCHASE!

# PARTS & HARDWARE.

#### **PART LIST**

| NO. | DESCRIPTION      | IMAGE | Qty |
|-----|------------------|-------|-----|
| Α.  | MEDIA<br>CONSOLE |       | 1   |
| В.  | LEG              |       | 2   |
| C.  | MIDDLE LEG       | 4     | 1   |

## **HARDWARE LIST**

| D. | Allen Bolt<br>6 x 25 mm | 8 |
|----|-------------------------|---|
| E. | Washer<br>8 x 16 mm     | 8 |
| F. | Allen Key<br>4mm        | 1 |
|    |                         |   |

## NOTES.

Thank you for purchasing this quality product! Be sure to check all packing material carefully for small part that May have come loose inside the carton during shipping.

**CAUTION:** The Item is heavy, assembly should be performed by four people.







STEP 3.





STEP 2.